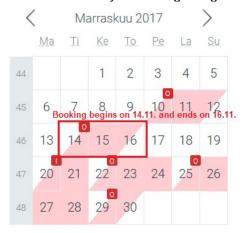

Y = omistajan ilmoittama varaus (owner's direct customer whose invoice will be sent by Lomarengas)

R = ryhmävaraus (group booking)

If booking ends on the same day than the next booking begins, is the last night of the ending booking totally red. First day of the beginning booking is always half-red.

< Marraskuu 2017 Ma Ti Ke To La Su ends on 25,11. 29 30

If there isn't any new booking beginning on the same day than booking ends, is the last day only half-red. First day of the beginning booking is always half-red.