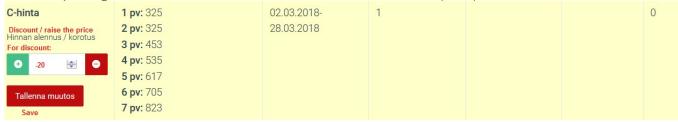

You can also update your pricelist by yourself. In the end of prices there is a button for editing:

For example to give 20% discount add -20 and click "Tallenna muutos" (save).

To raise the price with 20% add +20 (or just 20) and click "Tallenna muutos".

Prices shown are Lomarengas sales prices, 1-7 nights.

If you want to cancel your discount: delete the field and save.

You need to update all seasons separately, one by one. Please, notice that added discounts or raised price won't be copied for the next year.