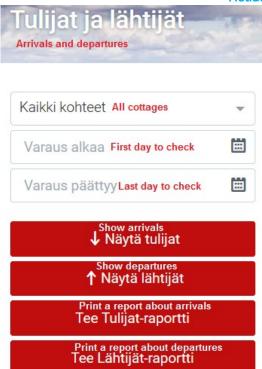

By clicking either "Päivän lähtijät" or "Päivän tulijat" you can search for departures or arrivals to one or all of your cottages during specific arrival/departure days.

Holiday homes in Finland.

For example:

Arrivals Tulijat

By clicking the booking number you will get detailed information about the reservation.

You can also print a report about all bookings including additional services beginning on chosen dates. Remember to add dates. Report will be shown as pdf-file, which you can print.