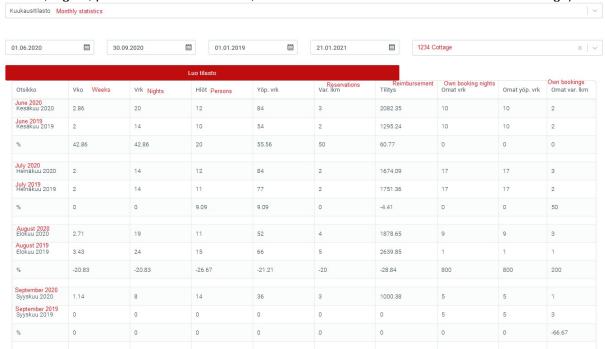

| 01.05.2020                         |                | 31.08.2020 | 01.01.201    | 19       | 21.01.2021                      | <b>=</b> 12            | 234 Cottage                 |               | ×                             |
|------------------------------------|----------------|------------|--------------|----------|---------------------------------|------------------------|-----------------------------|---------------|-------------------------------|
|                                    |                |            | Luo tilasto  |          |                                 |                        |                             |               |                               |
| Headline<br>Otsikko                | Vko Weeks      | Vrk Nights | Hlöt Persons | Yöp. vrk | Var. Ikm Number of reservations | Reimburseme<br>Tilitys | Own booking nights Omat vrk | Omat yöp. vrk | Own bookings<br>Omat var. Ikm |
| Number of the cottago<br>1234      | 8.14           | 57         | 37           | 228      | 10                              | 6108.02                | 55                          | 55            | 8                             |
|                                    | 9.43           | 66         | 46           | 241      | 12                              | 7050.61                | 28                          | 28            | 3                             |
| %                                  | -13.64         | -13.64     | -19.57       | -5.39    | -16.67                          | -13.37                 | 96.43                       | 96.43         | 166.67                        |
| Domestic clients (Fi<br>Kotimaiset | nnish)<br>8.14 | 57         | 37           | 228      | 10                              | 6108.02                | 0                           | 0             | 0                             |
|                                    | 7.43           | 52         | 38           | 185      | 10                              | 5488.67                | 0                           | 0             | 0                             |
| %                                  | 9.62           | 9.62       | -2.63        | 23.24    | 0                               | 11.28                  | 0                           | 0             | 0                             |
| Foreigners<br>Ulkomaiset           | 0              | 0          | 0            | 0        | 0                               | 0                      | 0                           | 0             | 0                             |
|                                    | 2              | 14         | 8            | 56       | 2                               | 1561.94                | 0                           | 0             | 0                             |
| %                                  | 0              | 0          | 0            | 0        | 0                               | 0                      | 0                           | 0             | 0                             |
| Nationality not choose<br>Ei maata | ed<br>O        | 0          | 0            | 0        | 0                               | 0                      | 55                          | 55            | 8                             |
|                                    | 0              | 0          | 0            | 0        | 0                               | 0                      | 28                          | 28            | 3                             |
| %                                  | 0              | 0          | 0            | 0        | 0                               | 0                      | 96.43                       | 96.43         | 166.67                        |
| Tabel                              |                |            |              |          |                                 |                        |                             |               |                               |
| <mark>Total</mark><br>Yhteensä     | 8.14           | 57         | 37           | 228      | 10                              | 6108.02                | 55                          | 55            | 8                             |
|                                    | 9.43           | 66         | 46           | 241      | 12                              | 7050.61                | 28                          | 28            | 3                             |
| %                                  | -13.64         | -13.64     | -19.57       | -5.39    | -16.67                          | -13.37                 | 96.43                       | 96.43         | 166.67                        |

In monthly statistics you will see monthly comparison for the searched time period (numbers of weeks, nights, persons and reservations, total reimbursement and numbers of own bookings).

The third statistics is about the nationalities of the clients.