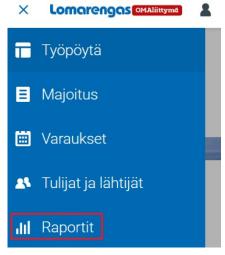

## REPORTS ABOUT ALL RESERVATIONS AND VAT-REPORT

You can find reports about all reservations and VAT-report by clicking menu on the left upper corner (3 lines) and choose Reports:

If you are VAT-liable, you will get only VAT-report which is at the same time report about all reservations during certain time period. If you aren't VAT-liable, you will get "Varausraportti".