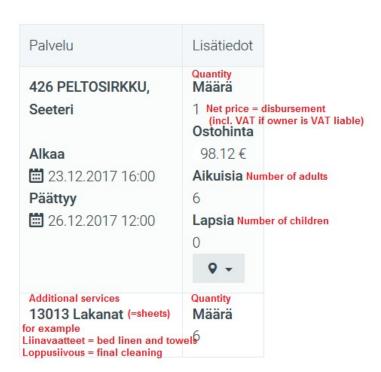

## Palvelut

#### HOW TO CHECK DETAILED INFORMATION AND PRICES OF YOUR COTTAGE

You can check the detailed information about your cottage, your contact details, driving instructions and prices as well as all bookings in that cottage. Search the cottage and click it's name to get information. Just scroll the page as long as there is information available. All information is given in Finnish. If you notice some mistakes or lack of information, please let us know. By yourself you can only update the location on the map.