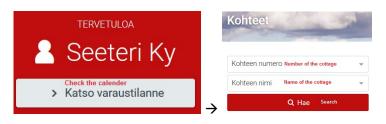

You can also search the certain cottage first and then choose arrival and departure days and continue as in previous instruction. Click "Katso varaustilanne" and search the cottage by using the number or name of the cottage

#### **BOOKING CALENDAR**

To check the calendars of your all cottages, please click Katso Varaustilanne (or choose Majoitus in the menu)

You will get all your cottages on the screen. You can also choose one of them by using the number (Kohteen numero) or the name (Kohteen nimi) of the cottage and by clicking Hae (search).