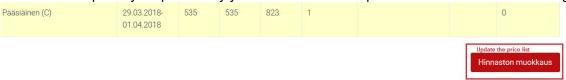

Click arrival- and departure dates in the calendar, for example 19. – 21.1. and after that continue as in previous instruction:

On the front page you will see also list about the reservations, which arrival day is within a week, link to the prices, number of today's arrivals and departures as well as a number of the reservations which have been made during the last 7 days.

## **Prices**

You will see the Lomarengas sales prices for 1, 3 and 7 nights as well as rules (shown as in desktop)

| Kausi Season                | Aika Time period          | 1 night<br>1 pv                         | 3 nights<br>3 pv         | 7 nights<br>7 pv           | Minimum reservation Min. kesto | Säännöt kumoutuu                                        | Rules<br>Säännöt | Last minute offer<br>Äkkilähtö -%                              |
|-----------------------------|---------------------------|-----------------------------------------|--------------------------|----------------------------|--------------------------------|---------------------------------------------------------|------------------|----------------------------------------------------------------|
| C-hinta                     | 03.11.2017-<br>21.12.2017 | Original price 325 357.50 Updated price | 453<br>498.30            | 823<br>905.30              | 1                              | Rules will be cancelled<br>=number of days prior to the | arrival          |                                                                |
| Joulu (B)                   | 22.12.2017-<br>28.12.2017 | 643<br>578.70                           | <del>643</del><br>578.70 | 989<br>890.10              | 1                              |                                                         |                  |                                                                |
| Uusivuosi ja loppiainen (A) | 29.12.2017-<br>08.01.2018 | <del>701</del> 560.80                   | <del>701</del> 560.80    | 1 <del>079</del><br>863.20 | 1                              | 45                                                      | 7 (until the ru  | s booking possible<br>le will be cancelled,<br>inimum 1 night) |