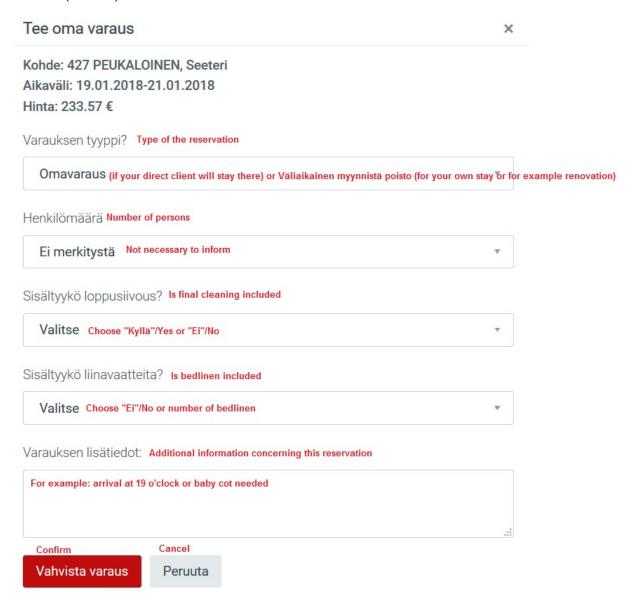

After clicking "Tee varaus" you should choose the type of the reservation ("Omavaraus" if your direct customer will stay there or "Väliaikainen myynnistä poisto" if you stay there by yourself or for example renovate the cottage). Add number of persons (if you want) and if final cleaning and bedlinen are booked as well. Add also some additional information if needed. Then click "Vahvista varaus" (confirm).