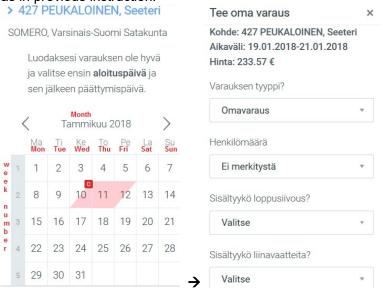

You can either check the availability of all your cottages and book one of them or search certain cottage by number and name of the cottage. Add arrival and departure day and click "Hae". After that click "Tee varaus".

After clicking "Tee varaus" you should choose the type of the reservation ("Omavaraus" if your direct customer will stay there or "Väliaikainen myynnistä poisto" if you stay there by yourself or for example renovate the cottage). Add number of persons (if you want) and if final cleaning and bedlinen are booked as well. Add also some additional information if needed. Then click "Vahvista varaus" (confirm).

You can also search the certain cottage first and then choose arrival and departure days and continue as in previous instruction. Click "Katso varaustilanne" and search the cottage by using the number or name of the cottage

Click arrival- and departure dates in the calendar, for example 19. – 21.1. and after that continue as in previous instruction:

On the front page you will see also list about the reservations, which arrival day is within a week, link to the prices, number of today's arrivals and departures as well as a number of the reservations which have been made during the last 7 days.