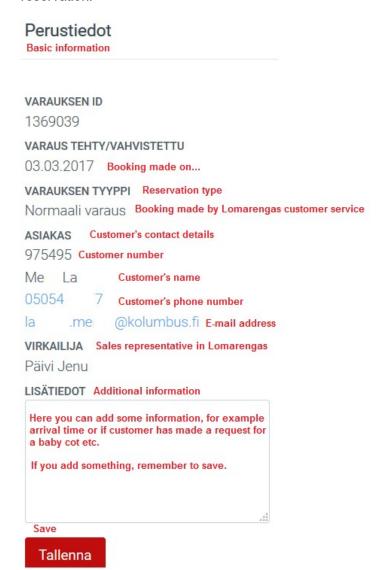

## HOW TO CHECK DETAILED INFORMATION ABOUT LOMARENGAS-BOOKING

You can use calendar (on the first page click "Katso varaustilanne" and search for correct cottage) to find the certain booking and click it open. You will get the basic information about the reservation.

Scroll down to see more information: