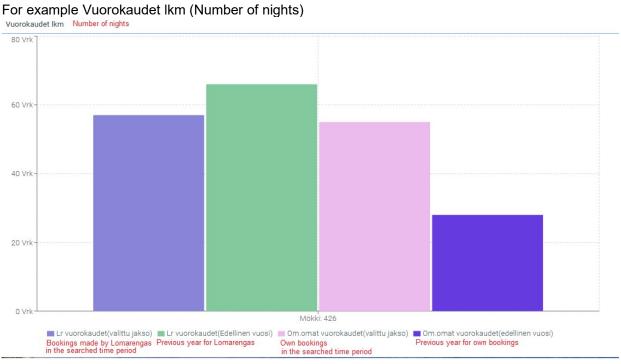

In the cottage statistics you will see the comparison between the searched time period and the

same time period on the previous year. There are number of weeks and nights, number of persons, number of reservations, total amount of reimbursement, number and nights of your own bookings and changes in percentage.

## Holiday homes in Finland.

Below the statistics there is "Valitse kaavio". By clicking that you will get diagrams.

| Valitse kaavio       |                        |
|----------------------|------------------------|
| Myynti € kohteittain | Sales per cottage      |
| Vuorokaudet lkm      | Number of nights       |
| Varaukset lkm        | Number of reservations |