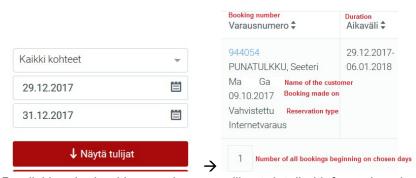

#### **REPORTS**

In the end of the front page you can see the number of reservations beginning or ending today. You can also check the list about all reservations made within the last 7 days (if there are any, the number shows it).

By clicking either "Päivän lähtijät" or "Päivän tulijat" you can search for departures or arrivals to one or all of your cottages during specific arrival/departure days.

Holiday homes in Finland.

For example:

Arrivals Tulijat

By clicking the booking number you will get detailed information about the reservation.

You can also print a report about all bookings including additional services beginning on chosen dates. Remember to add dates. Report will be shown as pdf-file, which you can print.