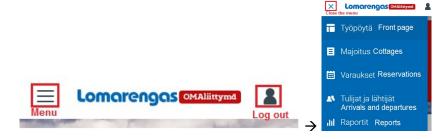

You will see also menu and symbol to log out.

Menu and symbol to log out on a desk top: