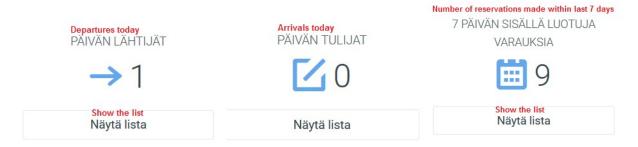

#### **REPORTS**

In the end of the front page you can see the number of reservations beginning or ending today. You can also check the list about all reservations made within the last 7 days (if there are any, the number shows it).

By clicking either "Päivän lähtijät" or "Päivän tulijat" you can search for departures or arrivals to one or all of your cottages during specific arrival/departure days.

Holiday homes in Finland.

For example: