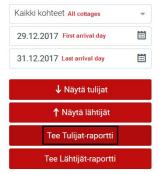

By clicking either "Päivän lähtijät" or "Päivän tulijat" you can search for departures or arrivals to one or all of your cottages during specific arrival/departure days.

Holiday homes in Finland.

For example:

Arrivals Tulijat

By clicking the booking number you will get detailed information about the reservation.

You can also print a report about all bookings including additional services beginning on chosen dates. Remember to add dates. Report will be shown as pdf-file, which you can print.