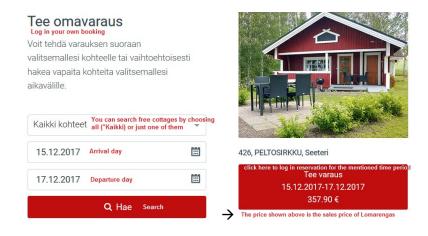

## HOW TO LOG IN YOUR OWN BOOKING

You can log in your own bookings or mark the cottage temporarily out of sales as long in the future as you like (even if the period has not been opened for sales yet or doesn't have prices).

You can either check the availability of all your cottages and book one of them or search certain cottage by number and name of the cottage. Add arrival and departure day and click "Hae". After that click "Tee varaus".