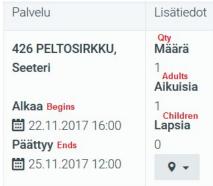

In the calendar all reservations are marked with red colour. You can also see the type of the reservation.

I = Internet varaus (internet booking made by the customer of Lomarengas)

X = normaali varaus (reservation made by Lomarengas customer service)

O = omistajan varaus (owner's own booking, customer is owner's direct customer)

A = alustava varaus (preliminary booking made by Lomarengas customer service)

V = väliaikainen myynnistä poisto (owner's reservation type, when owner uses the cottage by himself or for example renovates the cottage)

Y = omistajan ilmoittama varaus (owner's direct customer whose invoice will be sent by Lomarengas)

R = ryhmävaraus (group booking)

If booking ends on the same day than the next booking begins, is the last night of the ending booking totally red. First day of the beginning booking is always half-red.