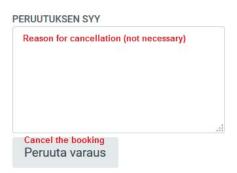

# HOW TO CANCEL OR CHANGE YOUR OWN BOOKING

Search the booking which you want to cancel or change. You can use calendar (on the first page click "Katso varaustilanne" and search for correct cottage) to find the certain booking and click it open. You will get the basic information about the reservation. There you can add some information to "Lisätiedot"-field (additional information).

This is the only way to make some changes. If you need to for example change the dates, you have to cancel the reservation and log in new reservation.

You will find the cancel-button in the end of the screen (scroll it down):

#### Peruutus = Cancellation