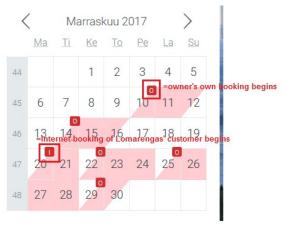

In the calendar all reservations are marked with red colour. You can also see the type of the reservation.

I = Internet varaus (internet booking made by the customer of Lomarengas)

X = normaali varaus (reservation made by Lomarengas customer service)

O = omistajan varaus (owner's own booking, customer is owner's direct customer)

A = alustava varaus (preliminary booking made by Lomarengas customer service)

V = väliaikainen myynnistä poisto (owner's reservation type, when owner uses the cottage by himself or for example renovates the cottage)

Y = omistajan ilmoittama varaus (owner's direct customer whose invoice will be sent by Lomarengas)

R = ryhmävaraus (group booking)

If booking ends on the same day than the next booking begins, is the last night of the ending booking totally red. First day of the beginning booking is always half-red.