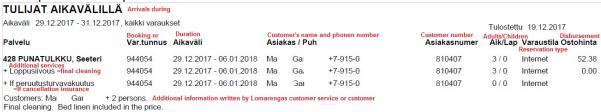

Arrivals Tulijat

By clicking the booking number you will get detailed information about the reservation.

You can also print a report about all bookings including additional services beginning on chosen dates. Remember to add dates. Report will be shown as pdf-file, which you can print.

## Example about a report: