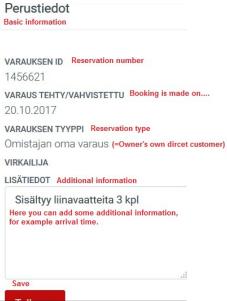

## HOW TO CHECK DETAILED INFORMATION ABOUT LOMARENGAS-BOOKING

You can use calendar (on the first page click "Katso varaustilanne" and search for correct cottage) to find the certain booking and click it open. You will get the basic information about the reservation.

Scroll down to see more information: